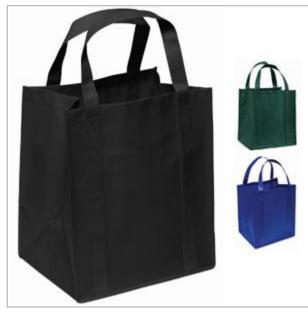

## Matt Poel Planet Earth Bag | MadeToOrder 7220 Trade Street, Suite 250 San Diego, CA 92121 858-831-0020 x116 quote@planetearthbag.com

Reusable Grocery bag made from sturdy premium quality 80 GSM non-woven polypropylene with dual reinforced 20" carrying handles, hemmed opening, large 8" side and bottom gussets and matching covered cardboard bottom insert. 100% recyclable.

\*\*\*Contains 20% post-industrial recycled content.\*\*\*

Color: Black; Hunter Green; Royal Blue

\*\*\*other colors available

**Size:** 12" x 8" x 13"

Material: Non-Woven Polypropylene

**Production Time:** 7-10 business days